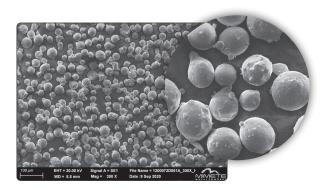

all features can be customized

| PRODUCT            | MARS H13 - UNS T20813 according to ASTM A681 Tool steel characterized by a combination of Cr, Mo and V, which guarantees high wear resistance even at high temperature together with high level of machinability. |
|--------------------|-------------------------------------------------------------------------------------------------------------------------------------------------------------------------------------------------------------------|
| PRODUCTION PROCESS | Vacuum inert gas atomization                                                                                                                                                                                      |
| PARTICLE SHAPE     | Spherical                                                                                                                                                                                                         |
| PACKAGING          | 10 kg plastic sealed bottle with silica bag                                                                                                                                                                       |